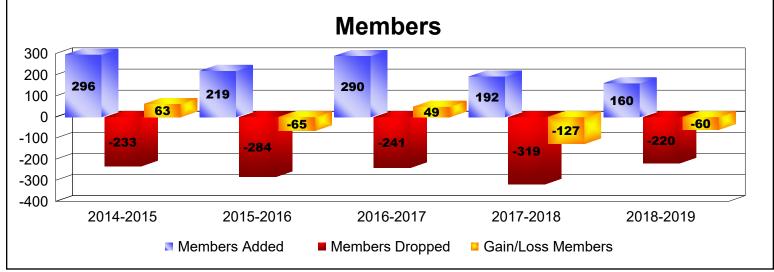

District 4 L5

As of June 2019 Cumulative

| Year      | New<br>Clubs | Dropped<br>Clubs | Gain/<br>Loss<br>Clubs | New<br>Members | Charter<br>Members | Reinstate<br>Members | Transfer<br>Members | Total<br>Member<br>Added | Total<br>Members<br>Dropped | Gain/<br>Loss<br>Members |
|-----------|--------------|------------------|------------------------|----------------|--------------------|----------------------|---------------------|--------------------------|-----------------------------|--------------------------|
| 2014-2015 | 5            | -2               | 3                      | 157            | 114                | 6                    | 19                  | 296                      | -233                        | 63                       |
| 2015-2016 | 2            | -2               | 0                      | 148            | 52                 | 7                    | 12                  | 219                      | -284                        | -65                      |
| 2016-2017 | 3            | 0                | 3                      | 189            | 77                 | 8                    | 16                  | 290                      | -241                        | 49                       |
| 2017-2018 | 1            | -3               | -2                     | 138            | 25                 | 9                    | 20                  | 192                      | -319                        | -127                     |
| 2018-2019 | 0            | -1               | -1                     | 110            | 17                 | 23                   | 10                  | 160                      | -220                        | -60                      |
| Average   | 2            | -2               | 1                      | 148            | 57                 | 11                   | 15                  | 231                      | -259                        | -28                      |