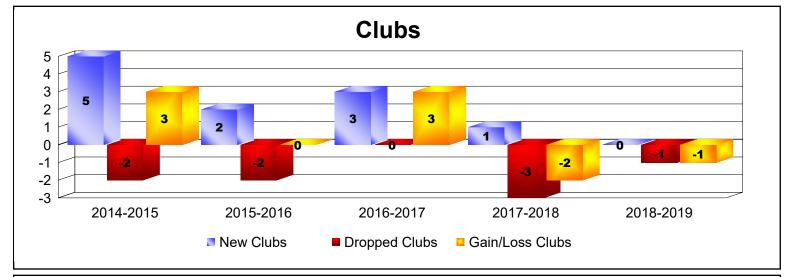

District 4 L5

As of June 2019 Cumulative

| Year      | New<br>Clubs | Dropped<br>Clubs | Gain/<br>Loss<br>Clubs | New<br>Members | Charter<br>Members | Reinstate<br>Members | Transfer<br>Members | Total<br>Member<br>Added | Total<br>Members<br>Dropped | Gain/<br>Loss<br>Members |
|-----------|--------------|------------------|------------------------|----------------|--------------------|----------------------|---------------------|--------------------------|-----------------------------|--------------------------|
| 2014-2015 | 5            | -2               | 3                      | 157            | 114                | 6                    | 19                  | 296                      | -233                        | 63                       |
| 2015-2016 | 2            | -2               | 0                      | 148            | 52                 | 7                    | 12                  | 219                      | -284                        | -65                      |
| 2016-2017 | 3            | 0                | 3                      | 189            | 77                 | 8                    | 16                  | 290                      | -241                        | 49                       |
| 2017-2018 | 1            | -3               | -2                     | 138            | 25                 | 9                    | 20                  | 192                      | -319                        | -127                     |
| 2018-2019 | 0            | -1               | -1                     | 110            | 17                 | 23                   | 10                  | 160                      | -220                        | -60                      |
| Average   | 2            | -2               | 1                      | 148            | 57                 | 11                   | 15                  | 231                      | -259                        | -28                      |